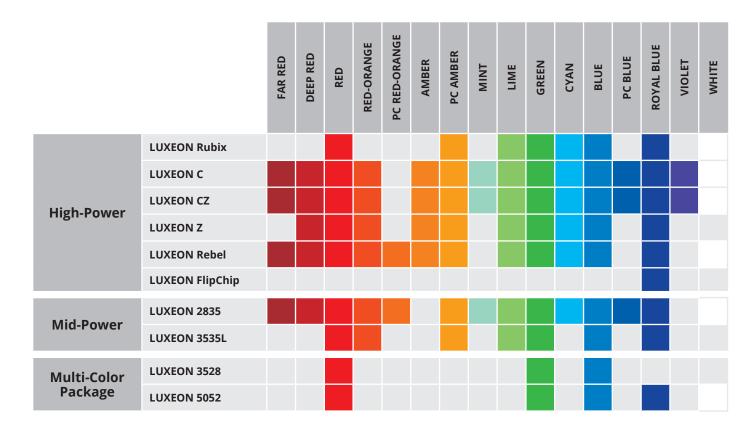

### The LUXEON Color Portfolio

| Product                 | Key Features                                                                                                                                  |  |  |  |
|-------------------------|-----------------------------------------------------------------------------------------------------------------------------------------------|--|--|--|
| LUXEON Rubix            | Smallest size with high drive current. Ideal for multi-color clusters under a single optic                                                    |  |  |  |
| LUXEON C Color Line     | Optimized for use with secondary optics. Very high punch (Cd/lm) and smooth color mixing                                                      |  |  |  |
| LUXEON CZ Color Line    | Undomed emitter designed for maximum punch (Cd/lm) and superior performance across applications                                               |  |  |  |
| LUXEON Rebel Color Line | High efficacy 350mA emitters in 11 colors and a common focal length with LUXEON Z and LUXEON 3535L                                            |  |  |  |
| LUXEON Z Color Line     | Highly efficient color mixing. Convenient above-blackbody color point. Small 1.3mm x 1.7mm footprint offers unique configuration arrangements |  |  |  |
| LUXEON 2835 Color Line  | 13 colors and three CCTs of white. All with a consistent footprint to simplify solution engineering                                           |  |  |  |
| LUXEON 3535L Color Line | Industry standard package that shares a common focal length with LUXEON Z and LUXEON Rebel                                                    |  |  |  |
| LUXEON 3528 RGB         | Compact, low profile package just 1.75mm tall. IPX8 water resistant                                                                           |  |  |  |
| LUXEON 5052 RGBW        | 4-in-1 package with choice of RGB and Royal Blue and White                                                                                    |  |  |  |