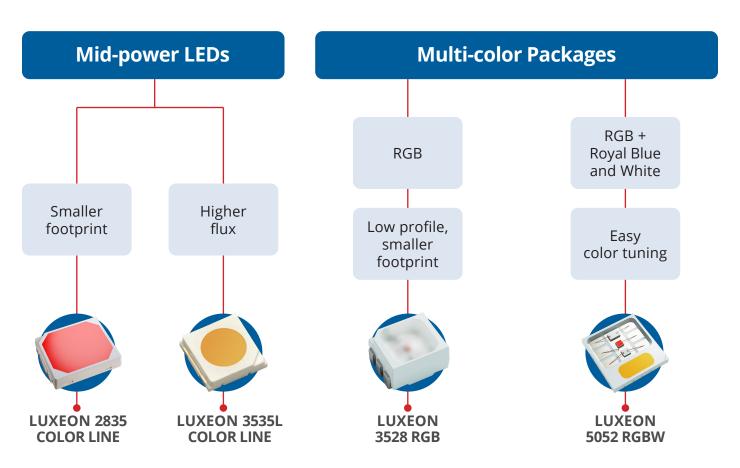

### The LUXEON Color Portfolio

| Product                 | Key Features                                                                                                                                  |  |  |  |
|-------------------------|-----------------------------------------------------------------------------------------------------------------------------------------------|--|--|--|
| LUXEON Rubix            | Smallest size with high drive current. Ideal for multi-color clusters under a single optic                                                    |  |  |  |
| LUXEON C Color Line     | Optimized for use with secondary optics. Very high punch (Cd/lm) and smooth color mixing                                                      |  |  |  |
| LUXEON CZ Color Line    | Undomed emitter designed for maximum punch (Cd/lm) and superior performance across applications                                               |  |  |  |
| LUXEON Rebel Color Line | High efficacy 350mA emitters in 11 colors and a common focal length with LUXEON Z and LUXEON 3535L                                            |  |  |  |
| LUXEON Z Color Line     | Highly efficient color mixing. Convenient above-blackbody color point. Small 1.3mm x 1.7mm footprint offers unique configuration arrangements |  |  |  |
| LUXEON 2835 Color Line  | 13 colors and three CCTs of white. All with a consistent footprint to simplify solution engineering                                           |  |  |  |
| LUXEON 3535L Color Line | Industry standard package that shares a common focal length with LUXEON Z and LUXEON Rebel                                                    |  |  |  |
| LUXEON 3528 RGB         | Compact, low profile package just 1.75mm tall. IPX8 water resistant                                                                           |  |  |  |
| LUXEON 5052 RGBW        | 4-in-1 package with choice of RGB and Royal Blue and White                                                                                    |  |  |  |