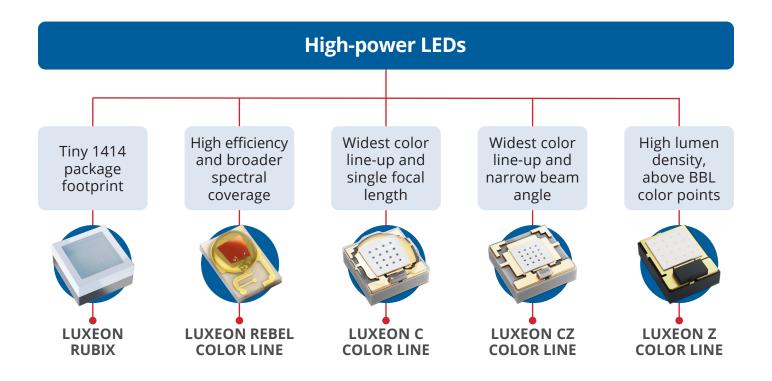

### The LUXEON Color Portfolio

| Product                 | Key Features                                                                                                                                  |  |  |  |
|-------------------------|-----------------------------------------------------------------------------------------------------------------------------------------------|--|--|--|
| LUXEON Rubix            | Smallest size with high drive current. Ideal for multi-color clusters under a single optic                                                    |  |  |  |
| LUXEON C Color Line     | Optimized for use with secondary optics. Very high punch (Cd/lm) and smooth color mixing                                                      |  |  |  |
| LUXEON CZ Color Line    | Undomed emitter designed for maximum punch (Cd/lm) and superior performance across applications                                               |  |  |  |
| LUXEON Rebel Color Line | High efficacy 350mA emitters in 11 colors and a common focal length with LUXEON Z and LUXEON 3535L                                            |  |  |  |
| LUXEON Z Color Line     | Highly efficient color mixing. Convenient above-blackbody color point. Small 1.3mm x 1.7mm footprint offers unique configuration arrangements |  |  |  |
| LUXEON 2835 Color Line  | 13 colors and three CCTs of white. All with a consistent footprint to simplify solution engineering                                           |  |  |  |
| LUXEON 3535L Color Line | Industry standard package that shares a common focal length with LUXEON Z and LUXEON Rebel                                                    |  |  |  |
| LUXEON 3528 RGB         | Compact, low profile package just 1.75mm tall. IPX8 water resistant                                                                           |  |  |  |
| LUXEON 5052 RGBW        | 4-in-1 package with choice of RGB and Royal Blue and White                                                                                    |  |  |  |